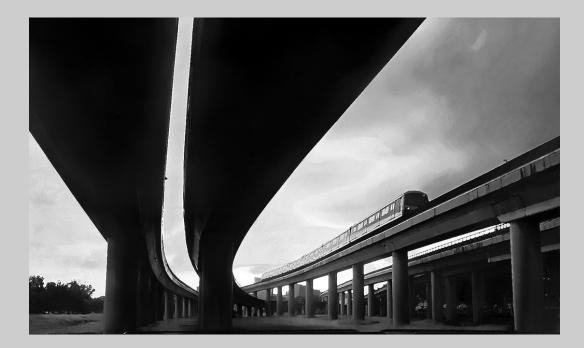

### "STRAIGHT UP" © JEROME CHATOW 2014 S4C International Exhibition of Photography PID Monochrome Theme (Architecture - Buildings and/or Bridges) HM

PID Monochrome Page 74

http://www.pcms-photo.org/exhibitions