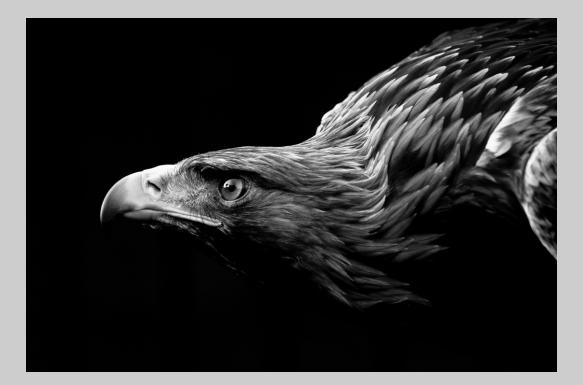

#### "RETURN OF HERD" © SITANATH PAUL 2014 S4C International Exhibition of Photography PID Monochrome General

PID Monochrome Page 339 http://www.pcms-photo.org/exhibitions