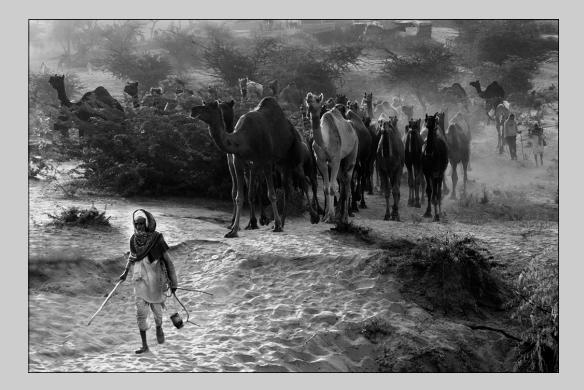

### "COME AND GO" © JINGHUI CHEN 2014 S4C International Exhibition of Photography PID Monochrome Theme (Architecture - Buildings and/or Bridges) Judge's Choice

PID Monochrome Page 75 http://www.pcms-photo.org/exhibitions