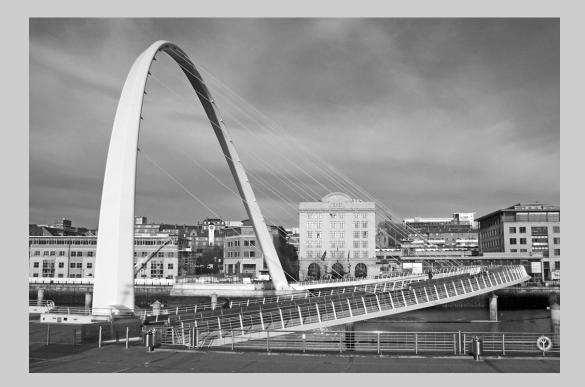

# "GATESHEAD MILLENNIUM BRIDGE" © JOHN GILKERSON, EPSA 2014 S4C International Exhibition of Photography PID Monochrome Theme (Architecture - Buildings and/or Bridges)

PID Monochrome Page 152 http://www.pcms-photo.org/exhibitions