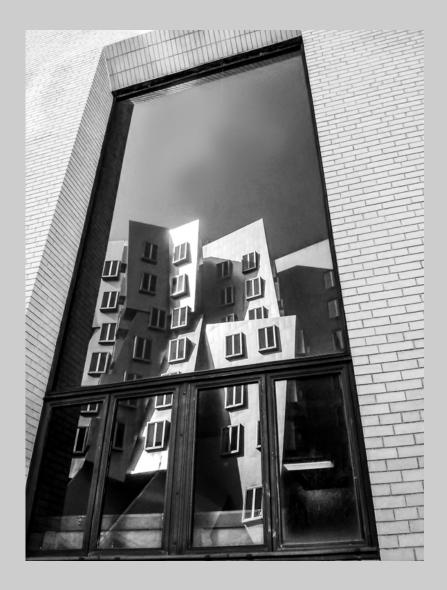

#### "QUEENS ROAD CENTRAL" © SHU CHEUK 2014 S4C International Exhibition of Photography PID Monochrome Theme (Architecture - Buildings and/or Bridges) S4C Bronze

PID Monochrome Page 86 http://www.pcms-photo.org/exhibitions