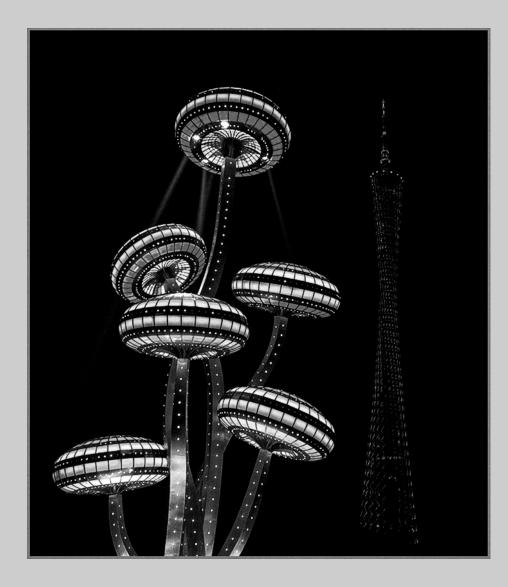

# "NEW YORK 0989" © NAN CARDER, EPSA 2014 S4C International Exhibition of Photography PID Monochrome Theme (Architecture - Buildings and/or Bridges)

PID Monochrome Page 66 http://www.pcms-photo.org/exhibitions