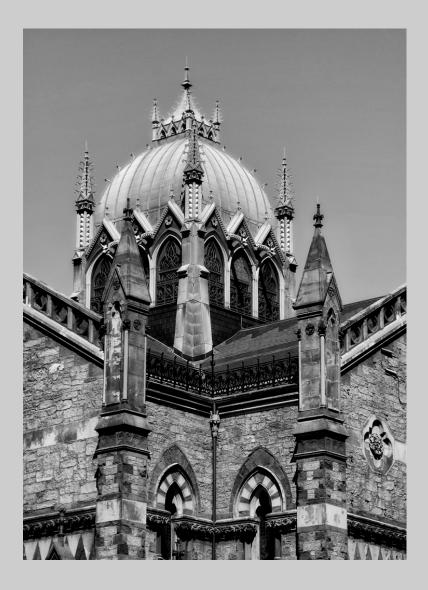

#### "OLD SOUTH CHURCH" © JUDY BURR 2014 S4C International Exhibition of Photography PID Monochrome Theme (Architecture - Buildings and/or Bridges)

PID Monochrome Page 59 http://www.pcms-photo.org/exhibitions