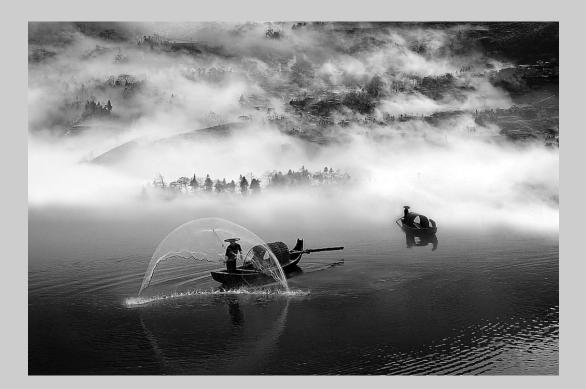

### "MORNING FISHING" © ZEE KEK HENG 2014 S4C International Exhibition of Photography PID Monochrome Theme (Architecture - Buildings and/or Bridges)

PID Monochrome Page 163 http://www.pcms-photo.org/exhibitions