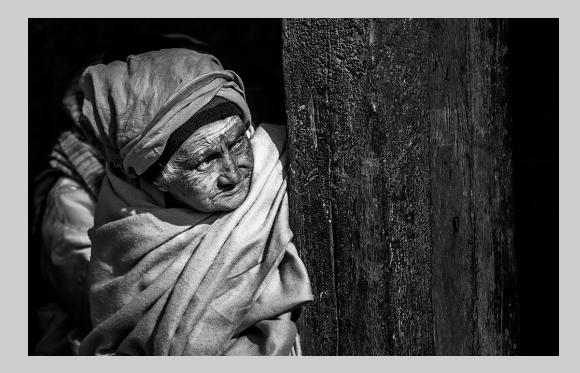

#### "OLD WOMAN" © MOHAMMED AL SULAILI 2014 S4C International Exhibition of Photography PID Monochrome General HM

PID Monochrome Page 13 http://www.pcms-photo.org/exhibitions