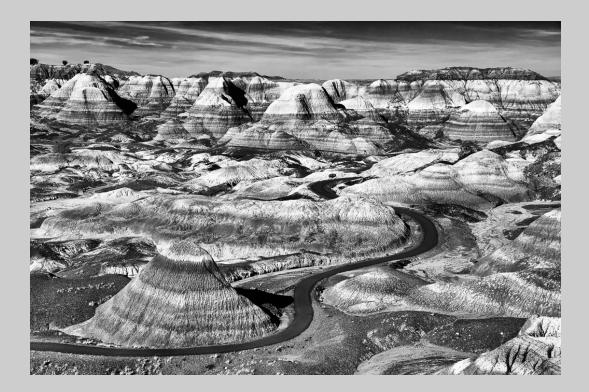

## "PETRIFIED FOREST NP 0424 MONO" © STAN BORMANN, PPSA 2014 S4C International Exhibition of Photography PID Monochrome General

PID Monochrome Page 45 http://www.pcms-photo.org/exhibitions