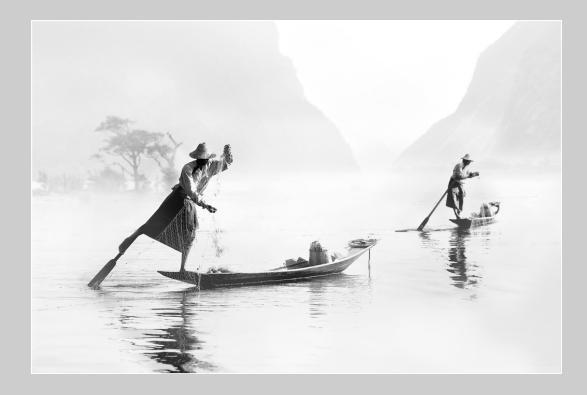

# "BLACK ROCK COTTAGE" © ANNE SWEARMAN, APSA, PPSA 2014 S4C International Exhibition of Photography PID Monochrome Theme (Architecture - Buildings and/or Bridges)

PID Monochrome Page 420 http://www.pcms-photo.org/exhibitions