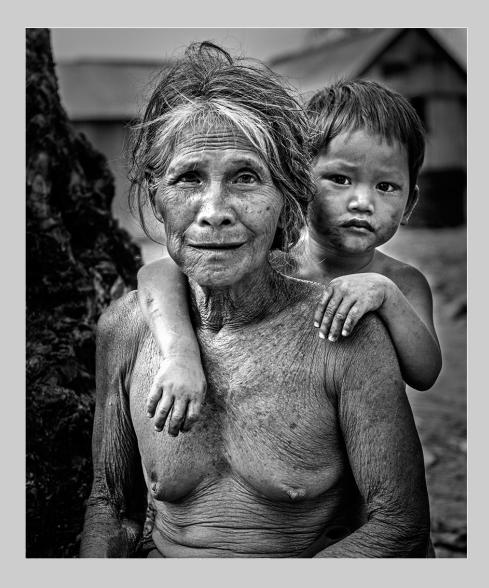

# "LAUREN WITH VEIL BW" © DAVE WHITSON, APSA 2014 S4C International Exhibition of Photography PID Monochrome General S4C Bronze

PID Monochrome Page 492 http://www.pcms-photo.org/exhibitions