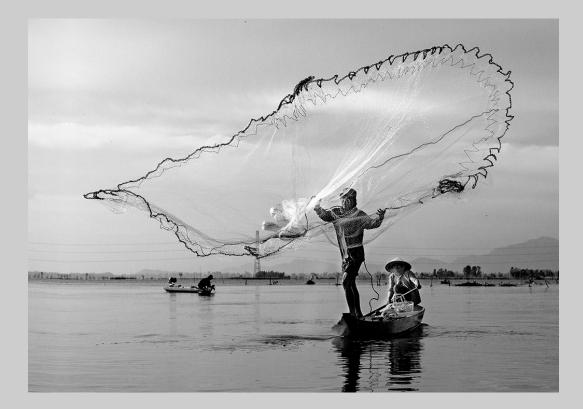

# "BLACK ROCK COTTAGE" © ANNE SWEARMAN, APSA, PPSA 2014 S4C International Exhibition of Photography PID Monochrome Theme (Architecture - Buildings and/or Bridges)

PID Monochrome Page 420 http://www.pcms-photo.org/exhibitions