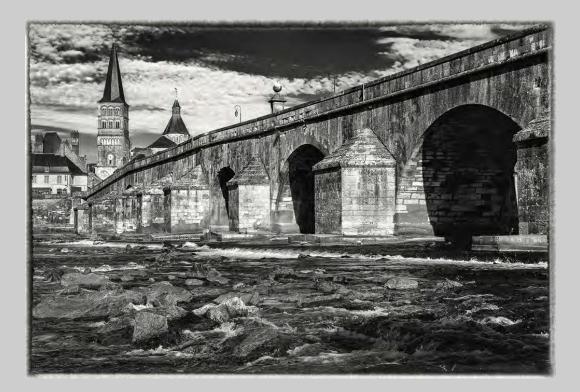

#### "TWO IMPORTANT BRIDGES" © JOZEF AERTS, FPSA, GMPSA 2014 S4C International Exhibition of Photography PID Monochrome Theme (Architecture - Buildings and/or Bridges)

PID Monochrome Page 12 http://www.pcms-photo.org/exhibitions