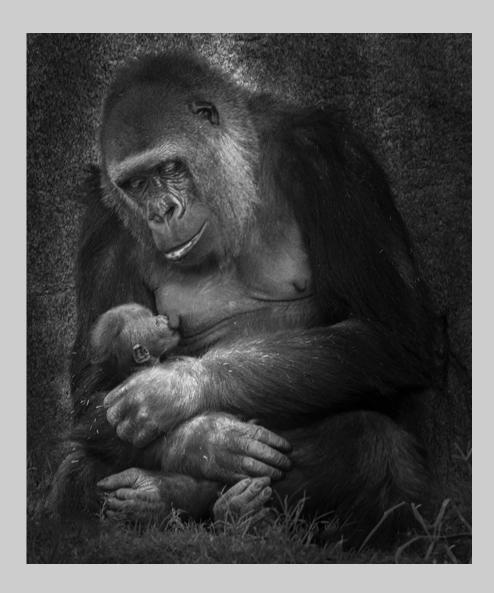

# "MOTHER LOVE" © XI PING CHEN 2014 S4C International Exhibition of Photography PID Monochrome General

PID Monochrome Page 83 http://www.pcms-photo.org/exhibitions

"MOSQUE" © SHU CHEUK 2014 S4C International Exhibition of Photography PID Monochrome Theme (Architecture - Buildings and/or Bridges)