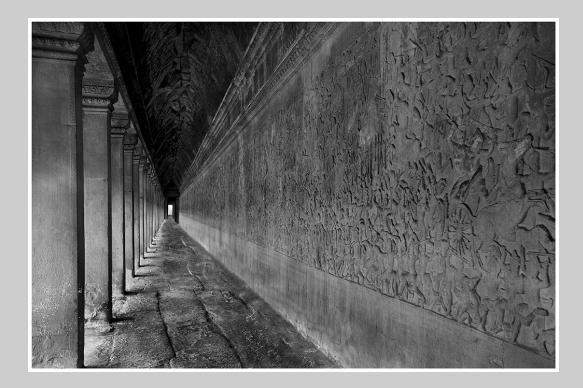

### "OLD STONE TEMPLE-1" © LI WANG 2014 S4C International Exhibition of Photography PID Monochrome Theme (Architecture - Buildings and/or Bridges)

PID Monochrome Page 481 http://www.pcms-photo.org/exhibitions