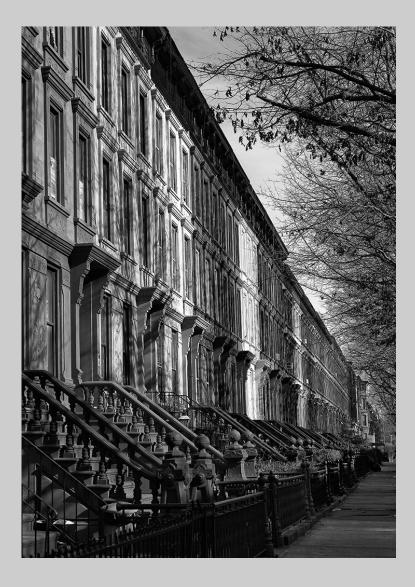

#### "ABSTRACT WINDOW REFLECTIONS B&W" © BONNIE J. MATTHEWS 2014 S4C International Exhibition of Photography PID Monochrome Theme (Architecture - Buildings and/or Bridges)

PID Monochrome Page 280 http://www.pcms-photo.org/exhibitions