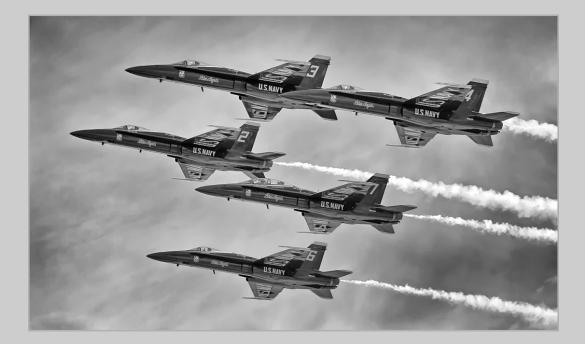

## "BLUE ANGELS MONO 6583" © NAN CARDER, EPSA 2014 S4C International Exhibition of Photography PID Monochrome General

PID Monochrome Page 63 http://www.pcms-photo.org/exhibitions