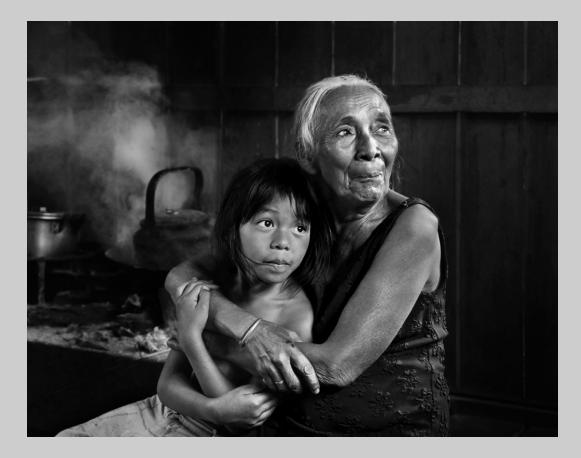

# "LAUREN WITH VEIL BW" © DAVE WHITSON, APSA 2014 S4C International Exhibition of Photography PID Monochrome General S4C Bronze

PID Monochrome Page 492 http://www.pcms-photo.org/exhibitions