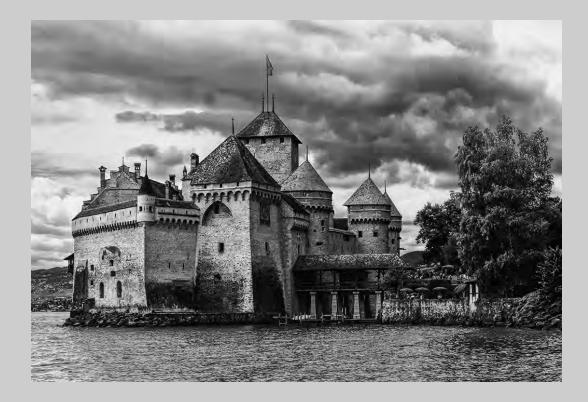

# "CHATEAU DE CHLLLON 2264" © SHIRLEY BORMANN 2014 S4C International Exhibition of Photography PID Monochrome Theme (Architecture - Buildings and/or Bridges)

PID Monochrome Page 42 http://www.pcms-photo.org/exhibitions