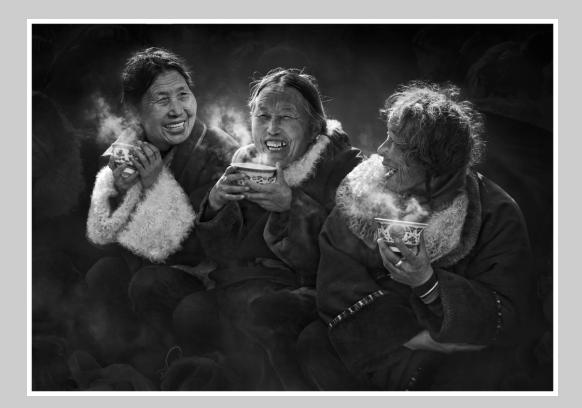

#### SECTION PID MONOCHROME GENERAL

| PSA GOLD - BEST OF SHOW                                                                       |            |
|-----------------------------------------------------------------------------------------------|------------|
| RONALD WILSON (USA): 'BAR CODE LEGS BW'                                                       | 494        |
| S4C GOLD                                                                                      |            |
| LORENZO SECADES ALONSO (SPAIN): 'CHIMENEAS CON NUBE'                                          | 373        |
| S4C SILVER                                                                                    |            |
| JOSEPH TAM, EPSA (AUSTRALIA): 'FISHING'                                                       | 429        |
| SHIU GUN WONG, FPSA, EPSA (HONG KONG): 'ME AND MY GRANDMOTHER'                                | 501        |
| S4C BRONZE                                                                                    |            |
| AHMED ALIBRAHIM (SAUDI ARABIA): 'INNOCENT EYES'                                               | 17<br>367  |
| DAVIDE SATTIN (ITALY): 'STRANGE SITUATION'<br>DAVE WHITSON, APSA (USA): 'LAUREN WITH VEIL BW' | 492        |
| JUDGE'S CHOICE                                                                                |            |
| SALVADOR ATANCE, PPSA (SPAIN): 'EVA'                                                          | 24         |
| GERHARD BOEHM, MPSA (GERMANY): 'FIRST SNOW'                                                   | 38         |
| ABHISHEK NANDY (INDIA): 'HIS MASTERS VOICE'                                                   | 306        |
| SECTION PID MONOCHROME THEME (ARCHITECTURE - BUILDINGS AND/OR BRIDGES)                        | Page       |
| PSA GOLD - BEST OF SHOW                                                                       |            |
| YUNG NIEM (CANADA): 'TEAK WOOD BRIDGE'                                                        | 322        |
| S4C GOLD                                                                                      |            |
| FRANCIS KING (CANADA): 'PUEBLOS ADOBE'                                                        | 214        |
| S4C SILVER                                                                                    |            |
| CHAU KEI CHECKY LAM (HONG KONG): 'BRIDGE WAY HOME'                                            | 226        |
| HA TRAN, EPSA (USA): 'SUNSET AT BAY BRIDGE'                                                   | 462        |
| S4C BRONZE                                                                                    |            |
| SHU CHEUK (USA): 'QUEENS ROAD CENTRAL'                                                        | 86         |
| BERND MAI, MPSA (GERMANY): 'DOWN AND OUT'                                                     | 270<br>384 |
| JOHN R. SMITH, MPSA (AUSTRALIA): 'HARBOUR BRIDGE NO 1859M'<br>JUDGE'S CHOICE                  | 004        |
| JINGHUI CHEN (CHINA): 'COME AND GO'                                                           | 75         |
| DANA VANNOY, FPSA, EPSA (USA): 'DOUBLE DOORS-BW'                                              | 473        |
| LI WANG (CHINA): 'LAKESIDE'                                                                   | 480        |
| CHAIR'S AWARD - UPI                                                                           |            |
| VICENTE MORAGA COSTOSO (SPAIN): 'ANGRY BIRD'                                                  | 298        |