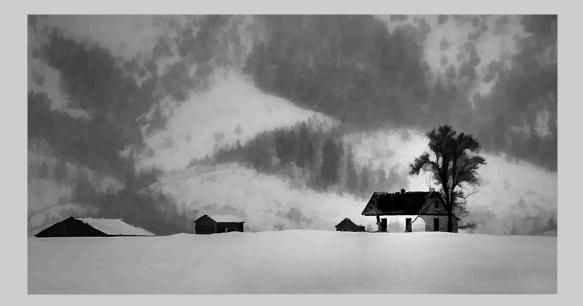

# "FIRST SNOW" © GERHARD BOEHM, MPSA 2014 S4C International Exhibition of Photography PID Monochrome General Judge's Choice

PID Monochrome Page 38 http://www.pcms-photo.org/exhibitions