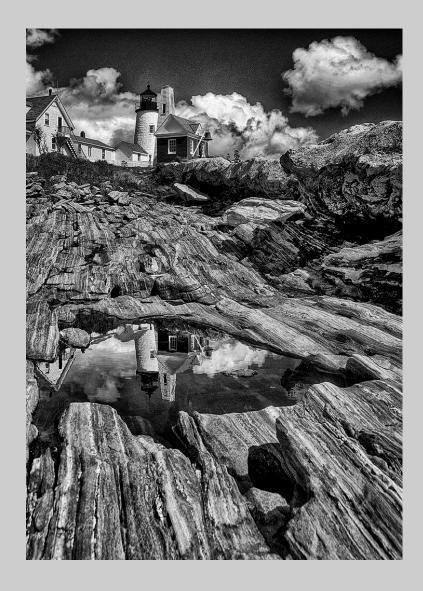

# "PEMAQUID POINT LIGHTHOUSE BW" © SUSAN COWLES, EPSA 2014 S4C International Exhibition of Photography PID Monochrome Theme (Architecture - Buildings and/or Bridges)

PID Monochrome Page 109 http://www.pcms-photo.org/exhibitions