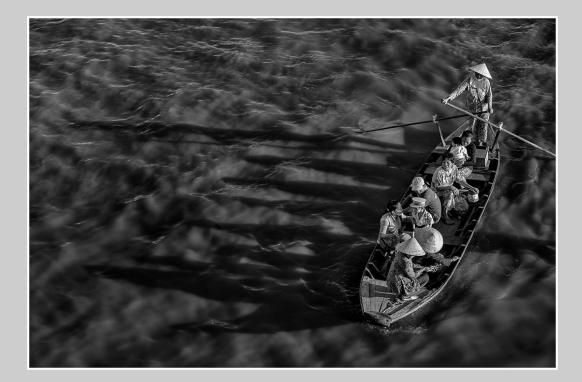

### "MORNING FISHING" © ZEE KEK HENG 2014 S4C International Exhibition of Photography PID Monochrome Theme (Architecture - Buildings and/or Bridges)

PID Monochrome Page 163 http://www.pcms-photo.org/exhibitions