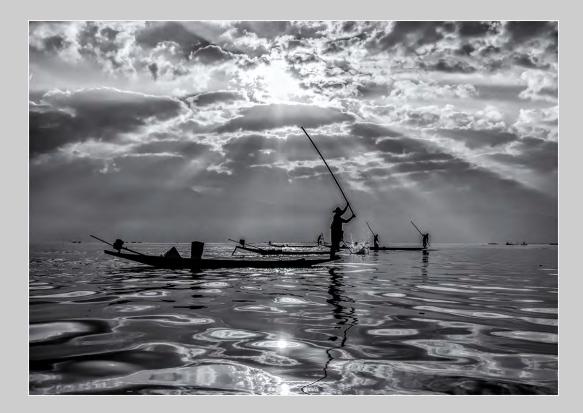

### "MORNING FISHING" © ZEE KEK HENG 2014 S4C International Exhibition of Photography PID Monochrome Theme (Architecture - Buildings and/or Bridges)

PID Monochrome Page 163 http://www.pcms-photo.org/exhibitions