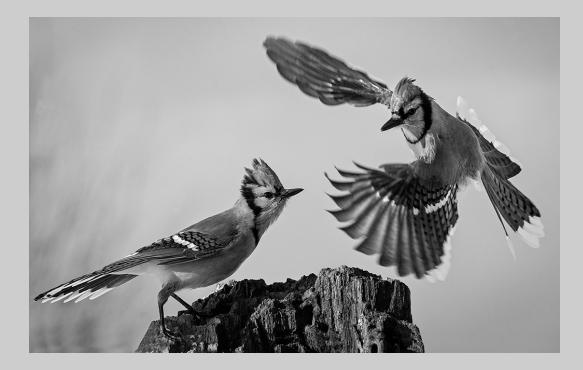

# "TWO JAYS MONO 1111" © VIKI GAUL 2014 S4C International Exhibition of Photography PID Monochrome General

PID Monochrome Page 151 http://www.pcms-photo.org/exhibitions