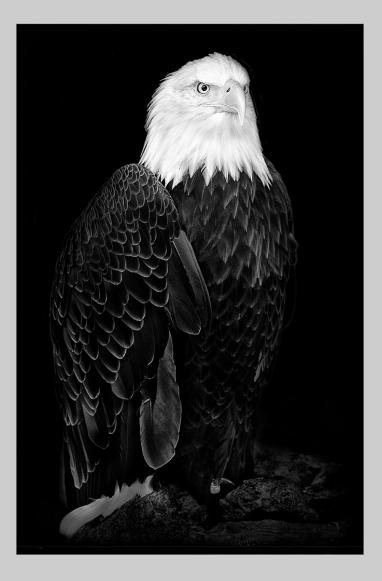

## "BALD EAGLE 5566 MONO" © NAN CARDER, EPSA 2014 S4C International Exhibition of Photography PID Monochrome General

PID Monochrome Page 62 http://www.pcms-photo.org/exhibitions