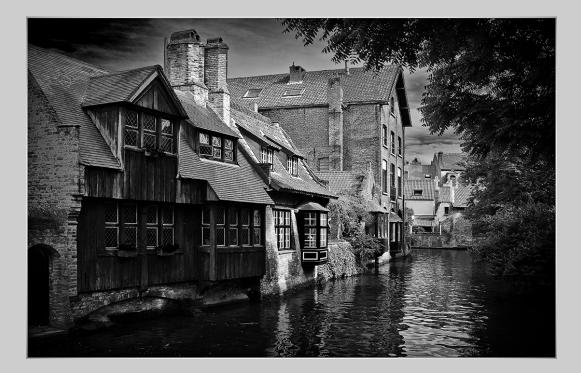

#### "HOUSES IN BRUGES" © MICHAEL BYRNE 2014 S4C International Exhibition of Photography PID Monochrome Theme (Architecture - Buildings and/or Bridges)

PID Monochrome Page 60 http://www.pcms-photo.org/exhibitions