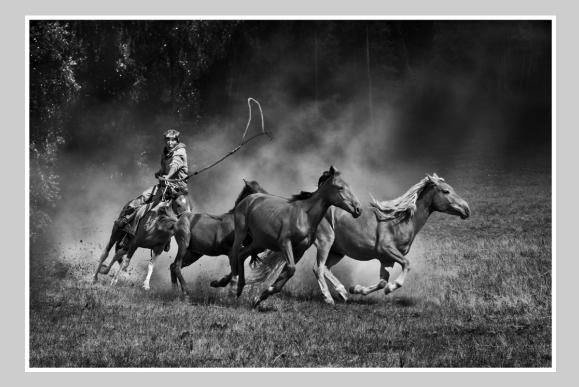

#### SECTION PID MONOCHROME GENERAL

| PSA GOLD - BEST OF SHOW                                                                       |            |
|-----------------------------------------------------------------------------------------------|------------|
| RONALD WILSON (USA): 'BAR CODE LEGS BW'                                                       | 494        |
| S4C GOLD                                                                                      |            |
| LORENZO SECADES ALONSO (SPAIN): 'CHIMENEAS CON NUBE'                                          | 373        |
| S4C SILVER                                                                                    |            |
| JOSEPH TAM, EPSA (AUSTRALIA): 'FISHING'                                                       | 429        |
| SHIU GUN WONG, FPSA, EPSA (HONG KONG): 'ME AND MY GRANDMOTHER'                                | 501        |
| S4C BRONZE                                                                                    |            |
| AHMED ALIBRAHIM (SAUDI ARABIA): 'INNOCENT EYES'                                               | 17<br>367  |
| DAVIDE SATTIN (ITALY): 'STRANGE SITUATION'<br>DAVE WHITSON, APSA (USA): 'LAUREN WITH VEIL BW' | 492        |
| JUDGE'S CHOICE                                                                                |            |
| SALVADOR ATANCE, PPSA (SPAIN): 'EVA'                                                          | 24         |
| GERHARD BOEHM, MPSA (GERMANY): 'FIRST SNOW'                                                   | 38         |
| ABHISHEK NANDY (INDIA): 'HIS MASTERS VOICE'                                                   | 306        |
| SECTION PID MONOCHROME THEME (ARCHITECTURE - BUILDINGS AND/OR BRIDGES)                        | Page       |
| PSA GOLD - BEST OF SHOW                                                                       |            |
| YUNG NIEM (CANADA): 'TEAK WOOD BRIDGE'                                                        | 322        |
| S4C GOLD                                                                                      |            |
| FRANCIS KING (CANADA): 'PUEBLOS ADOBE'                                                        | 214        |
| S4C SILVER                                                                                    |            |
| CHAU KEI CHECKY LAM (HONG KONG): 'BRIDGE WAY HOME'                                            | 226        |
| HA TRAN, EPSA (USA): 'SUNSET AT BAY BRIDGE'                                                   | 462        |
| S4C BRONZE                                                                                    |            |
| SHU CHEUK (USA): 'QUEENS ROAD CENTRAL'                                                        | 86         |
| BERND MAI, MPSA (GERMANY): 'DOWN AND OUT'                                                     | 270<br>384 |
| JOHN R. SMITH, MPSA (AUSTRALIA): 'HARBOUR BRIDGE NO 1859M'<br>JUDGE'S CHOICE                  | 004        |
| JINGHUI CHEN (CHINA): 'COME AND GO'                                                           | 75         |
| DANA VANNOY, FPSA, EPSA (USA): 'DOUBLE DOORS-BW'                                              | 473        |
| LI WANG (CHINA): 'LAKESIDE'                                                                   | 480        |
| CHAIR'S AWARD - UPI                                                                           |            |
| VICENTE MORAGA COSTOSO (SPAIN): 'ANGRY BIRD'                                                  | 298        |

#### "WEBER HOUSE" © P. DALE WARE 2014 S4C International Exhibition of Photography PID Monochrome Theme (Architecture - Buildings and/or Bridges) HM

PID Monochrome Page 486

http://www.pcms-photo.org/exhibitions