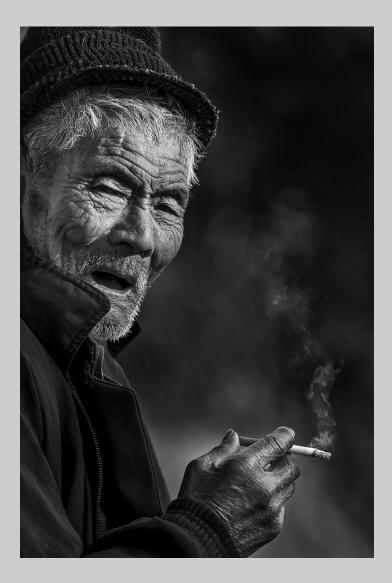

# "BURNING" © DANNY YEN SIN WONG, EPSA 2014 S4C International Exhibition of Photography PID Monochrome General

PID Monochrome Page 499 http://www.pcms-photo.org/exhibitions