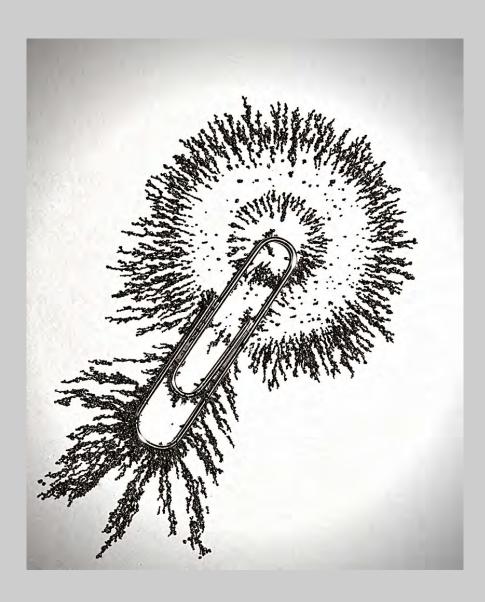

#### "MAGNETISM" © BARBARA BURKE 2014 S4C International Exhibition of Photography PID Monochrome General

PID Monochrome Page 57 http://www.pcms-photo.org/exhibitions