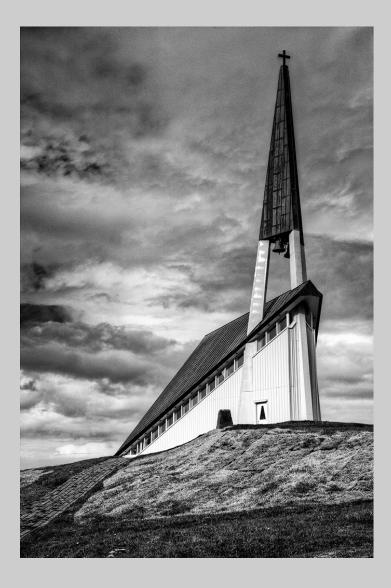

# "MISSION SAN GABRIEL 1050" © JAN MAGUIRE, FPSA, MPSA 2014 S4C International Exhibition of Photography PID Monochrome Theme (Architecture - Buildings and/or Bridges)

PID Monochrome Page 267 http://www.pcms-photo.org/exhibitions