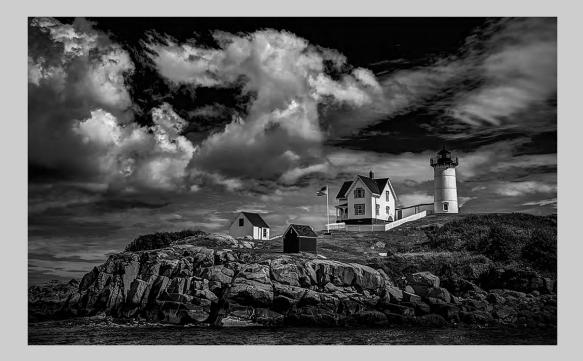

## "NUBBLE LIGHT MONOCHROME" © BILL BUCHANAN, FPSA 2014 S4C International Exhibition of Photography PID Monochrome General

PID Monochrome Page 52 http://www.pcms-photo.org/exhibitions