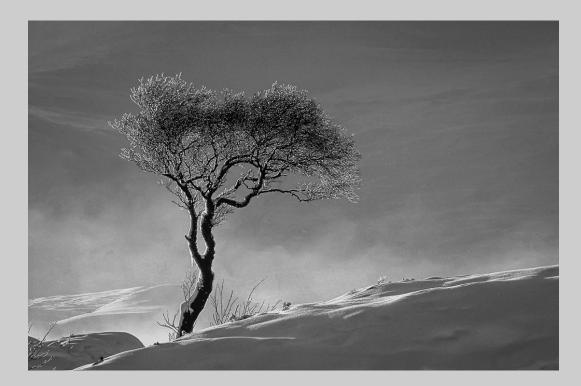

# "FIRST SNOW" © GERHARD BOEHM, MPSA 2014 S4C International Exhibition of Photography PID Monochrome General Judge's Choice

PID Monochrome Page 38 http://www.pcms-photo.org/exhibitions