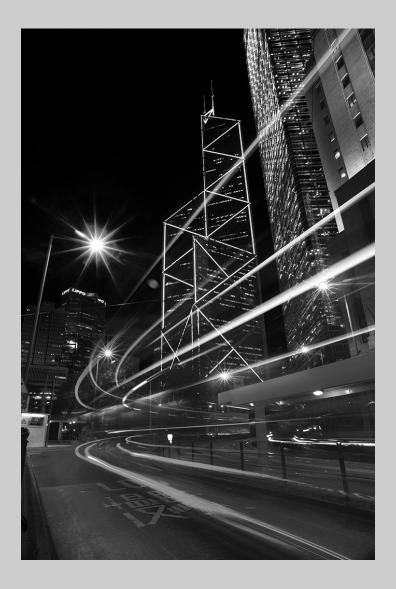

# "NEW YORK 0989" © NAN CARDER, EPSA 2014 S4C International Exhibition of Photography PID Monochrome Theme (Architecture - Buildings and/or Bridges)

PID Monochrome Page 66 http://www.pcms-photo.org/exhibitions