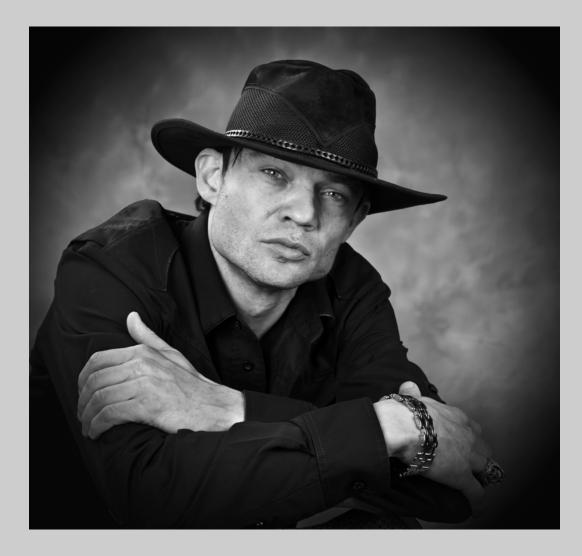

#### "OLD WOMAN" © MOHAMMED AL SULAILI 2014 S4C International Exhibition of Photography PID Monochrome General HM

PID Monochrome Page 13 http://www.pcms-photo.org/exhibitions