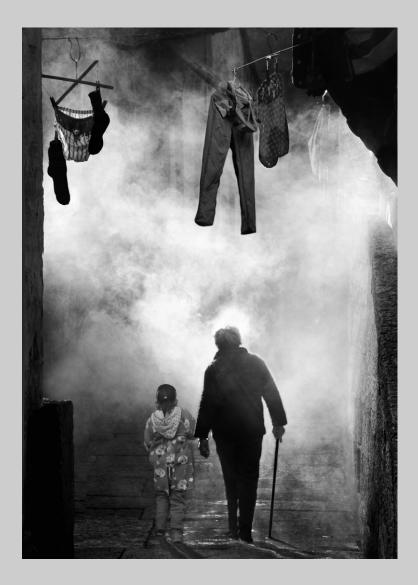

#### "OLD WOMAN" © MOHAMMED AL SULAILI 2014 S4C International Exhibition of Photography PID Monochrome General HM

PID Monochrome Page 13 http://www.pcms-photo.org/exhibitions