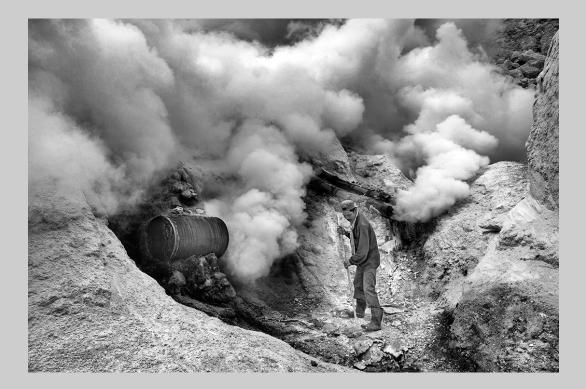

## "SULPHUR MINING WORKER 3 BW" © AGATHA BUNANTA, EPSA 2014 S4C International Exhibition of Photography PID Monochrome General

PID Monochrome Page 56 http://www.pcms-photo.org/exhibitions