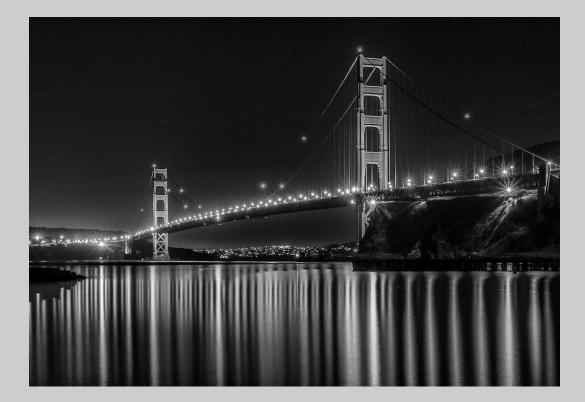

#### "HERBSTSONNE" © HELGARD QUANDT 2014 S4C International Exhibition of Photography PID Monochrome General

PID Monochrome Page 357 http://www.pcms-photo.org/exhibitions