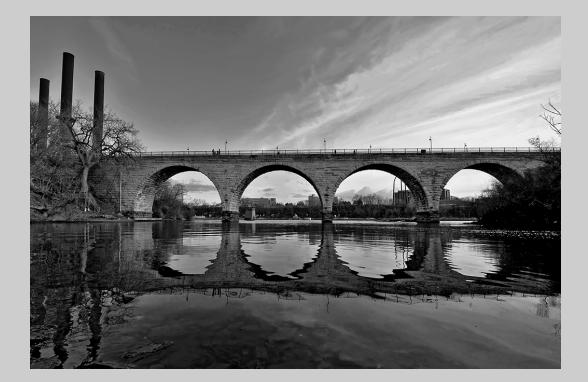

#### "TWO IMPORTANT BRIDGES" © JOZEF AERTS, FPSA, GMPSA 2014 S4C International Exhibition of Photography PID Monochrome Theme (Architecture - Buildings and/or Bridges)

PID Monochrome Page 12 http://www.pcms-photo.org/exhibitions