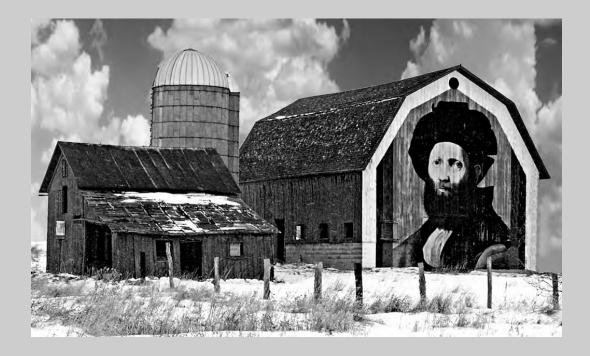

#### "PORTRAIT BARN" © LOUIS DUNCAN, PPSA 2014 S4C International Exhibition of Photography PID Monochrome Theme (Architecture - Buildings and/or Bridges)

PID Monochrome Page 131 http://www.pcms-photo.org/exhibitions