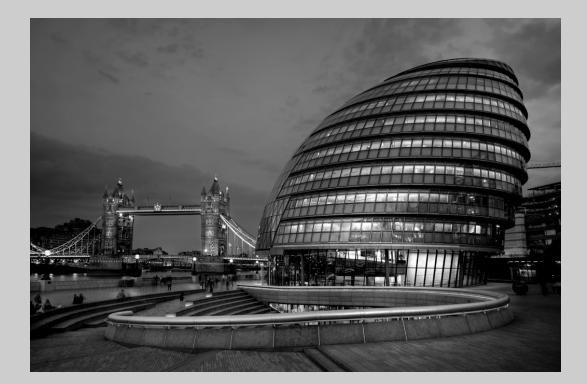

# "DUSK AT TOWER BRIDGE" © VALERIE DUNCAN, EPSA 2014 S4C International Exhibition of Photography PID Monochrome Theme (Architecture - Buildings and/or Bridges)

PID Monochrome Page 134 http://www.pcms-photo.org/exhibitions