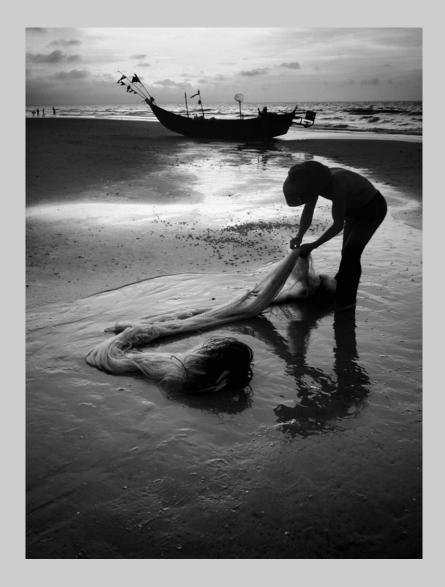

#### SECTION PID MONOCHROME GENERAL

| PSA GOLD - BEST OF SHOW                                                                       |            |
|-----------------------------------------------------------------------------------------------|------------|
| RONALD WILSON (USA): 'BAR CODE LEGS BW'                                                       | 494        |
| S4C GOLD                                                                                      |            |
| LORENZO SECADES ALONSO (SPAIN): 'CHIMENEAS CON NUBE'                                          | 373        |
| S4C SILVER                                                                                    |            |
| JOSEPH TAM, EPSA (AUSTRALIA): 'FISHING'                                                       | 429        |
| SHIU GUN WONG, FPSA, EPSA (HONG KONG): 'ME AND MY GRANDMOTHER'                                | 501        |
| S4C BRONZE                                                                                    |            |
| AHMED ALIBRAHIM (SAUDI ARABIA): 'INNOCENT EYES'                                               | 17<br>367  |
| DAVIDE SATTIN (ITALY): 'STRANGE SITUATION'<br>DAVE WHITSON, APSA (USA): 'LAUREN WITH VEIL BW' | 492        |
| JUDGE'S CHOICE                                                                                |            |
| SALVADOR ATANCE, PPSA (SPAIN): 'EVA'                                                          | 24         |
| GERHARD BOEHM, MPSA (GERMANY): 'FIRST SNOW'                                                   | 38         |
| ABHISHEK NANDY (INDIA): 'HIS MASTERS VOICE'                                                   | 306        |
| SECTION PID MONOCHROME THEME (ARCHITECTURE - BUILDINGS AND/OR BRIDGES)                        | Page       |
| PSA GOLD - BEST OF SHOW                                                                       |            |
| YUNG NIEM (CANADA): 'TEAK WOOD BRIDGE'                                                        | 322        |
| S4C GOLD                                                                                      |            |
| FRANCIS KING (CANADA): 'PUEBLOS ADOBE'                                                        | 214        |
| S4C SILVER                                                                                    |            |
| CHAU KEI CHECKY LAM (HONG KONG): 'BRIDGE WAY HOME'                                            | 226        |
| HA TRAN, EPSA (USA): 'SUNSET AT BAY BRIDGE'                                                   | 462        |
| S4C BRONZE                                                                                    |            |
| SHU CHEUK (USA): 'QUEENS ROAD CENTRAL'                                                        | 86         |
| BERND MAI, MPSA (GERMANY): 'DOWN AND OUT'                                                     | 270<br>384 |
| JOHN R. SMITH, MPSA (AUSTRALIA): 'HARBOUR BRIDGE NO 1859M'<br>JUDGE'S CHOICE                  | 004        |
| JINGHUI CHEN (CHINA): 'COME AND GO'                                                           | 75         |
| DANA VANNOY, FPSA, EPSA (USA): 'DOUBLE DOORS-BW'                                              | 473        |
| LI WANG (CHINA): 'LAKESIDE'                                                                   | 480        |
| CHAIR'S AWARD - UPI                                                                           |            |
| VICENTE MORAGA COSTOSO (SPAIN): 'ANGRY BIRD'                                                  | 298        |

### "MORNING FISHING" © ZEE KEK HENG 2014 S4C International Exhibition of Photography PID Monochrome Theme (Architecture - Buildings and/or Bridges)

PID Monochrome Page 163 http://www.pcms-photo.org/exhibitions