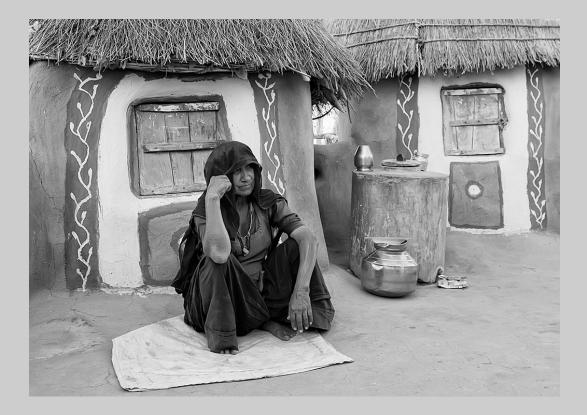

#### "OLD WOMAN" © MOHAMMED AL SULAILI 2014 S4C International Exhibition of Photography PID Monochrome General HM

PID Monochrome Page 13 http://www.pcms-photo.org/exhibitions