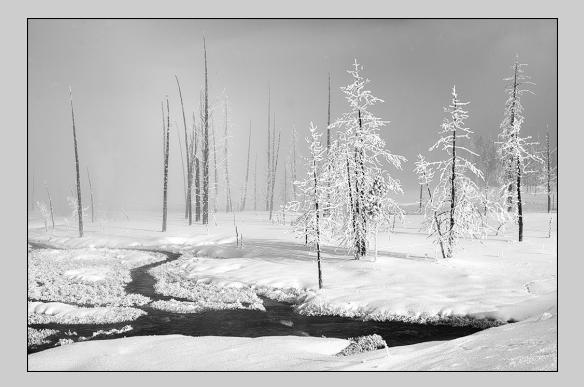

# "FROZEN TREES" © PETER CLARK, APSA, MPSA 2014 S4C International Exhibition of Photography PID Monochrome General

PID Monochrome Page 94 http://www.pcms-photo.org/exhibitions

# "WINTER ISOLATION" © PETER CLARK, APSA, MPSA 2014 S4C International Exhibition of Photography PID Monochrome General

PID Monochrome Page 95 http://www.pcms-photo.org/exhibitions

# "YELLOWSTONE MISTS" © PETER CLARK, APSA, MPSA 2014 S4C International Exhibition of Photography PID Monochrome General

PID Monochrome Page 96 http://www.pcms-photo.org/exhibitions