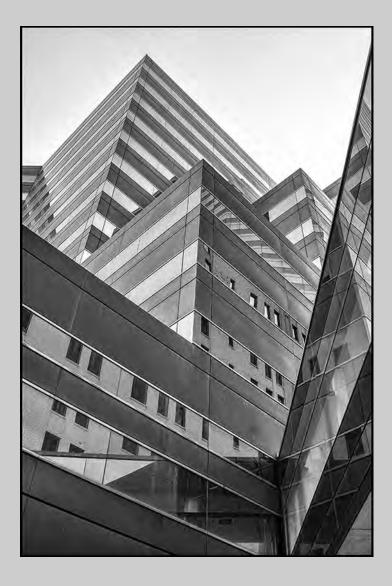

#### "QUEENS ROAD CENTRAL" © SHU CHEUK 2014 S4C International Exhibition of Photography PID Monochrome Theme (Architecture - Buildings and/or Bridges) S4C Bronze

PID Monochrome Page 86 http://www.pcms-photo.org/exhibitions