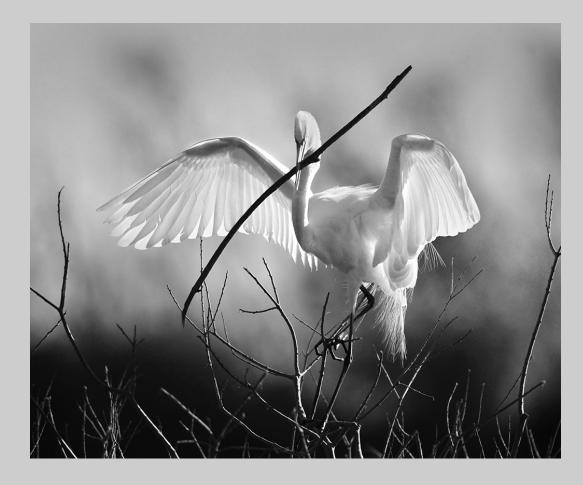

## "EGRET LANDING 1503M" © NAN CARDER, EPSA 2014 S4C International Exhibition of Photography PID Monochrome General

PID Monochrome Page 64 http://www.pcms-photo.org/exhibitions