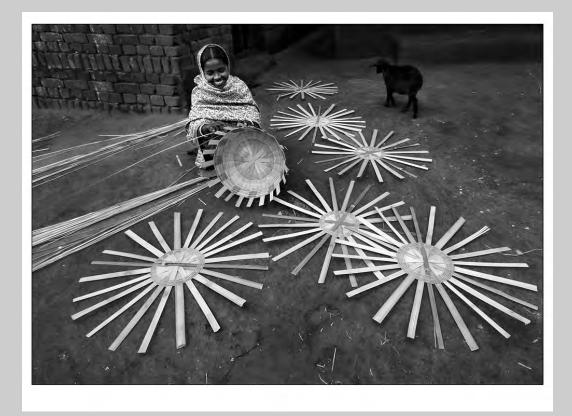

# "POINT REYES ABANDONED TWO" © MARY MILLER, MPSA 2014 S4C International Exhibition of Photography PID Monochrome General

PID Monochrome Page 296 http://www.pcms-photo.org/exhibitions