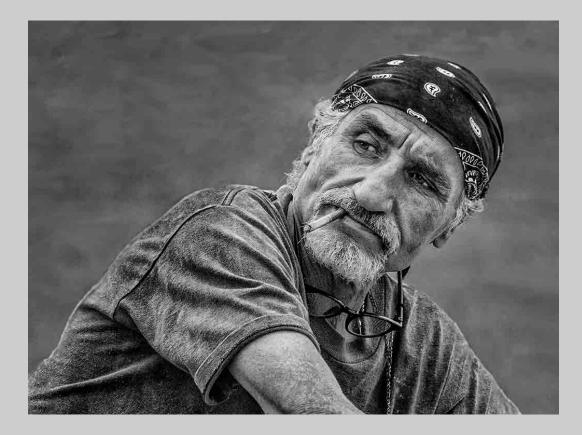

#### "OLD WOMAN" © MOHAMMED AL SULAILI 2014 S4C International Exhibition of Photography PID Monochrome General HM

PID Monochrome Page 13 http://www.pcms-photo.org/exhibitions