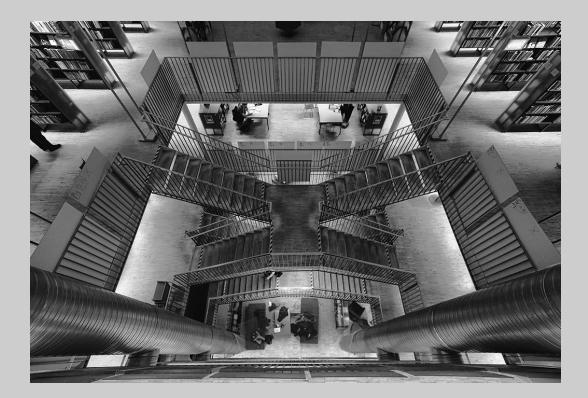

# "BARN IN NEED OF REPAIR" © CAROL MCCREARY, APSA, EPSA 2014 S4C International Exhibition of Photography PID Monochrome Theme (Architecture - Buildings and/or Bridges)

PID Monochrome Page 281 http://www.pcms-photo.org/exhibitions