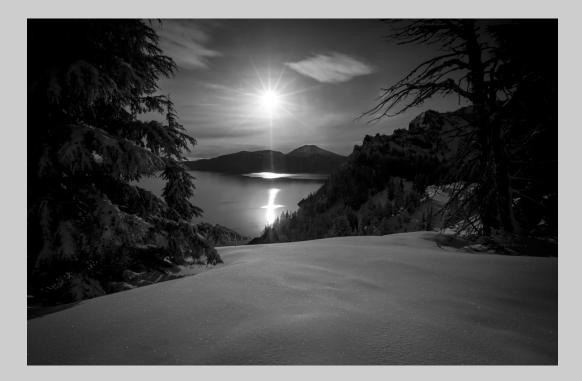

# "FIRST SNOW" © GERHARD BOEHM, MPSA 2014 S4C International Exhibition of Photography PID Monochrome General Judge's Choice

PID Monochrome Page 38 http://www.pcms-photo.org/exhibitions