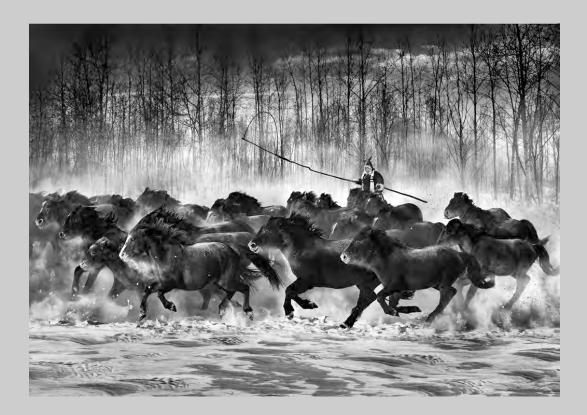

#### SECTION PID MONOCHROME GENERAL

| PSA GOLD - BEST OF SHOW                                                                       |            |
|-----------------------------------------------------------------------------------------------|------------|
| RONALD WILSON (USA): 'BAR CODE LEGS BW'                                                       | 494        |
| S4C GOLD                                                                                      |            |
| LORENZO SECADES ALONSO (SPAIN): 'CHIMENEAS CON NUBE'                                          | 373        |
| S4C SILVER                                                                                    |            |
| JOSEPH TAM, EPSA (AUSTRALIA): 'FISHING'                                                       | 429        |
| SHIU GUN WONG, FPSA, EPSA (HONG KONG): 'ME AND MY GRANDMOTHER'                                | 501        |
| S4C BRONZE                                                                                    |            |
| AHMED ALIBRAHIM (SAUDI ARABIA): 'INNOCENT EYES'                                               | 17<br>367  |
| DAVIDE SATTIN (ITALY): 'STRANGE SITUATION'<br>DAVE WHITSON, APSA (USA): 'LAUREN WITH VEIL BW' | 492        |
| JUDGE'S CHOICE                                                                                |            |
| SALVADOR ATANCE, PPSA (SPAIN): 'EVA'                                                          | 24         |
| GERHARD BOEHM, MPSA (GERMANY): 'FIRST SNOW'                                                   | 38         |
| ABHISHEK NANDY (INDIA): 'HIS MASTERS VOICE'                                                   | 306        |
| SECTION PID MONOCHROME THEME (ARCHITECTURE - BUILDINGS AND/OR BRIDGES)                        | Page       |
| PSA GOLD - BEST OF SHOW                                                                       |            |
| YUNG NIEM (CANADA): 'TEAK WOOD BRIDGE'                                                        | 322        |
| S4C GOLD                                                                                      |            |
| FRANCIS KING (CANADA): 'PUEBLOS ADOBE'                                                        | 214        |
| S4C SILVER                                                                                    |            |
| CHAU KEI CHECKY LAM (HONG KONG): 'BRIDGE WAY HOME'                                            | 226        |
| HA TRAN, EPSA (USA): 'SUNSET AT BAY BRIDGE'                                                   | 462        |
| S4C BRONZE                                                                                    |            |
| SHU CHEUK (USA): 'QUEENS ROAD CENTRAL'                                                        | 86         |
| BERND MAI, MPSA (GERMANY): 'DOWN AND OUT'                                                     | 270<br>384 |
| JOHN R. SMITH, MPSA (AUSTRALIA): 'HARBOUR BRIDGE NO 1859M'<br>JUDGE'S CHOICE                  | 004        |
| JINGHUI CHEN (CHINA): 'COME AND GO'                                                           | 75         |
| DANA VANNOY, FPSA, EPSA (USA): 'DOUBLE DOORS-BW'                                              | 473        |
| LI WANG (CHINA): 'LAKESIDE'                                                                   | 480        |
| CHAIR'S AWARD - UPI                                                                           |            |
| VICENTE MORAGA COSTOSO (SPAIN): 'ANGRY BIRD'                                                  | 298        |