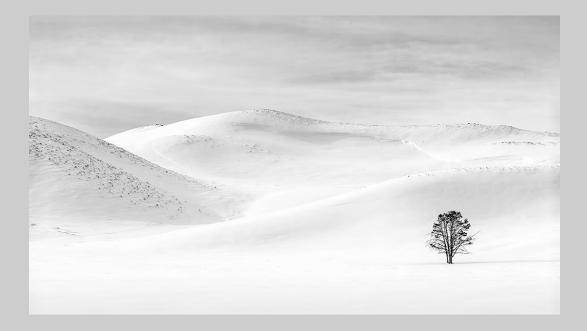

### "LONE TREE" © BRIAN DAVIS 2014 S4C International Exhibition of Photography PID Monochrome General

PID Monochrome Page 116 http://www.pcms-photo.org/exhibitions