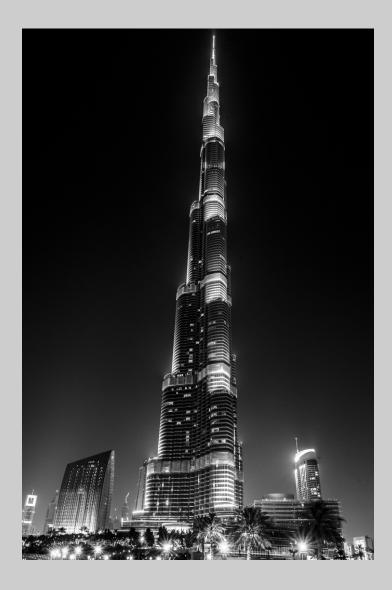

#### "BURJ KHALIFA" © AHMED ALIBRAHIM 2014 S4C International Exhibition of Photography PID Monochrome Theme (Architecture - Buildings and/or Bridges)

PID Monochrome Page 16 http://www.pcms-photo.org/exhibitions