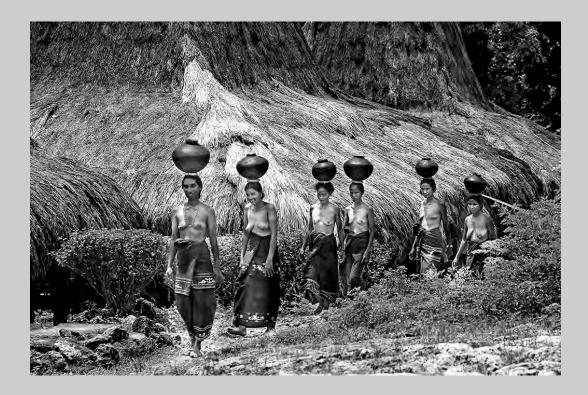

## "SIX VILLAGE WOMEN BW" © AGATHA BUNANTA, EPSA 2014 S4C International Exhibition of Photography PID Monochrome General

PID Monochrome Page 55 http://www.pcms-photo.org/exhibitions