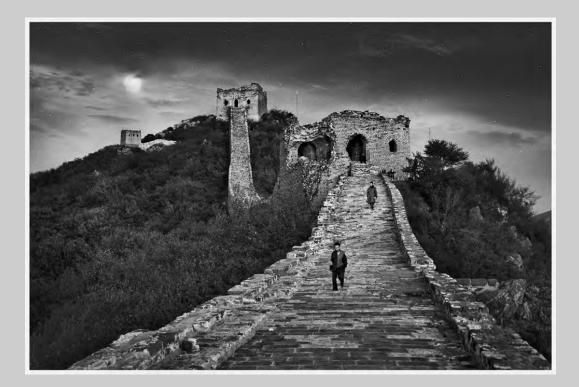

### "SUNRISE AT GREAT WALL" © ZEE KEK HENG 2014 S4C International Exhibition of Photography PID Monochrome Theme (Architecture - Buildings and/or Bridges)

PID Monochrome Page 165 http://www.pcms-photo.org/exhibitions