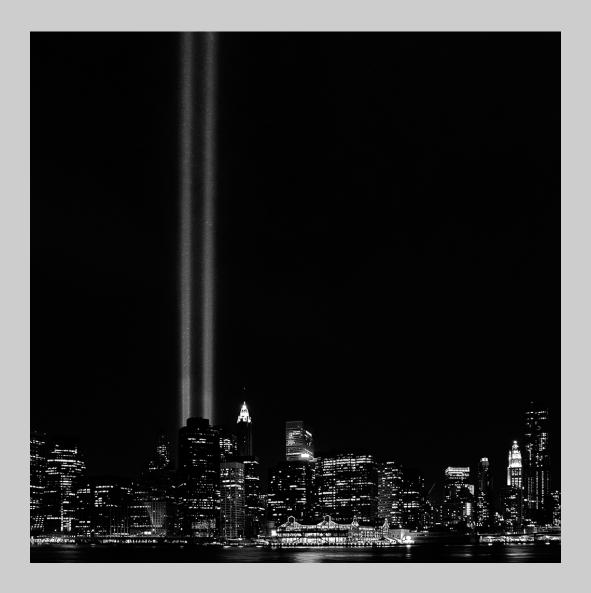

# "NEW YORK 0989" © NAN CARDER, EPSA 2014 S4C International Exhibition of Photography PID Monochrome Theme (Architecture - Buildings and/or Bridges)

PID Monochrome Page 66 http://www.pcms-photo.org/exhibitions