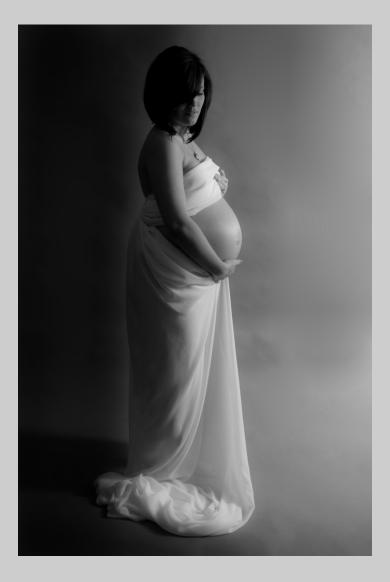

#### "WESTMINSTER CATHEDRAL" © GARY POTTS, MPSA 2014 S4C International Exhibition of Photography PID Monochrome Theme (Architecture - Buildings and/or Bridges)

PID Monochrome Page 350 http://www.pcms-photo.org/exhibitions