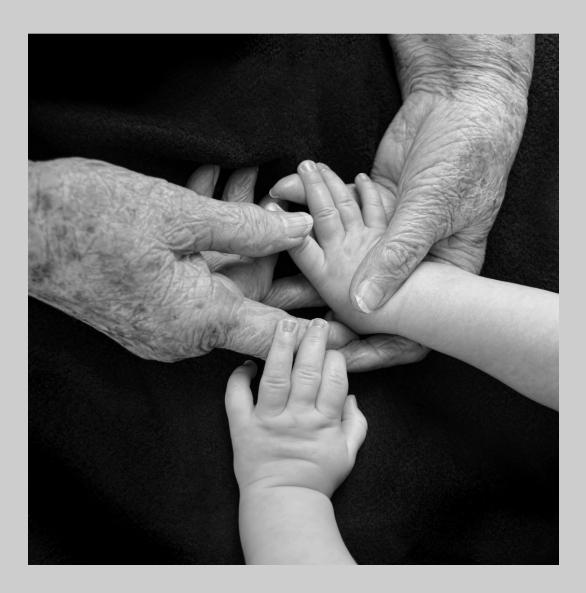

#### SECTION PID MONOCHROME GENERAL

| PSA GOLD - BEST OF SHOW                                                                       |            |
|-----------------------------------------------------------------------------------------------|------------|
| RONALD WILSON (USA): 'BAR CODE LEGS BW'                                                       | 494        |
| S4C GOLD                                                                                      |            |
| LORENZO SECADES ALONSO (SPAIN): 'CHIMENEAS CON NUBE'                                          | 373        |
| S4C SILVER                                                                                    |            |
| JOSEPH TAM, EPSA (AUSTRALIA): 'FISHING'                                                       | 429        |
| SHIU GUN WONG, FPSA, EPSA (HONG KONG): 'ME AND MY GRANDMOTHER'                                | 501        |
| S4C BRONZE                                                                                    |            |
| AHMED ALIBRAHIM (SAUDI ARABIA): 'INNOCENT EYES'                                               | 17<br>367  |
| DAVIDE SATTIN (ITALY): 'STRANGE SITUATION'<br>DAVE WHITSON, APSA (USA): 'LAUREN WITH VEIL BW' | 492        |
| JUDGE'S CHOICE                                                                                |            |
| SALVADOR ATANCE, PPSA (SPAIN): 'EVA'                                                          | 24         |
| GERHARD BOEHM, MPSA (GERMANY): 'FIRST SNOW'                                                   | 38         |
| ABHISHEK NANDY (INDIA): 'HIS MASTERS VOICE'                                                   | 306        |
| SECTION PID MONOCHROME THEME (ARCHITECTURE - BUILDINGS AND/OR BRIDGES)                        | Page       |
| PSA GOLD - BEST OF SHOW                                                                       |            |
| YUNG NIEM (CANADA): 'TEAK WOOD BRIDGE'                                                        | 322        |
| S4C GOLD                                                                                      |            |
| FRANCIS KING (CANADA): 'PUEBLOS ADOBE'                                                        | 214        |
| S4C SILVER                                                                                    |            |
| CHAU KEI CHECKY LAM (HONG KONG): 'BRIDGE WAY HOME'                                            | 226        |
| HA TRAN, EPSA (USA): 'SUNSET AT BAY BRIDGE'                                                   | 462        |
| S4C BRONZE                                                                                    |            |
| SHU CHEUK (USA): 'QUEENS ROAD CENTRAL'                                                        | 86         |
| BERND MAI, MPSA (GERMANY): 'DOWN AND OUT'                                                     | 270<br>384 |
| JOHN R. SMITH, MPSA (AUSTRALIA): 'HARBOUR BRIDGE NO 1859M'<br>JUDGE'S CHOICE                  | 004        |
| JINGHUI CHEN (CHINA): 'COME AND GO'                                                           | 75         |
| DANA VANNOY, FPSA, EPSA (USA): 'DOUBLE DOORS-BW'                                              | 473        |
| LI WANG (CHINA): 'LAKESIDE'                                                                   | 480        |
| CHAIR'S AWARD - UPI                                                                           |            |
| VICENTE MORAGA COSTOSO (SPAIN): 'ANGRY BIRD'                                                  | 298        |