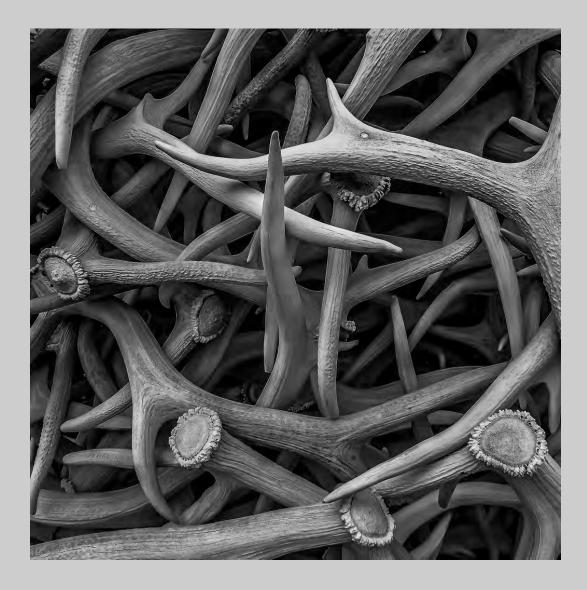

# "ELK ANTLERS" © KEN CORDAS, APSA 2014 S4C International Exhibition of Photography PID Monochrome General

PID Monochrome Page 98 http://www.pcms-photo.org/exhibitions