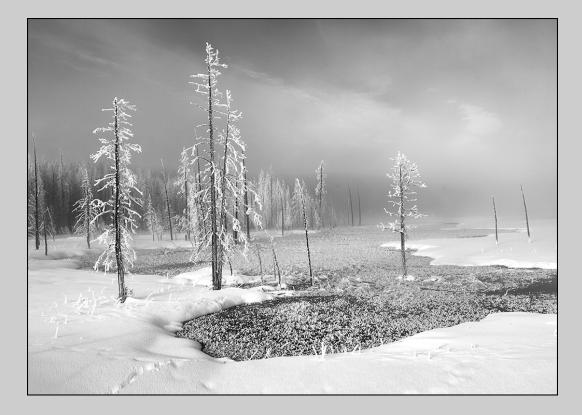

# "FROZEN TREES" © PETER CLARK, APSA, MPSA 2014 S4C International Exhibition of Photography PID Monochrome General

PID Monochrome Page 94 http://www.pcms-photo.org/exhibitions

# "WINTER ISOLATION" © PETER CLARK, APSA, MPSA 2014 S4C International Exhibition of Photography PID Monochrome General

PID Monochrome Page 95 http://www.pcms-photo.org/exhibitions

# "YELLOWSTONE MISTS" © PETER CLARK, APSA, MPSA 2014 S4C International Exhibition of Photography PID Monochrome General

PID Monochrome Page 96 http://www.pcms-photo.org/exhibitions