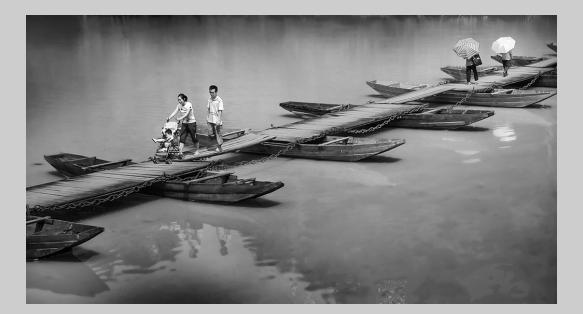

#### "BIKER AND HIS DOG" © ROGER JOURDAIN 2014 S4C International Exhibition of Photography PID Monochrome General HM

PID Monochrome Page 203 http://www.pcms-photo.org/exhibitions