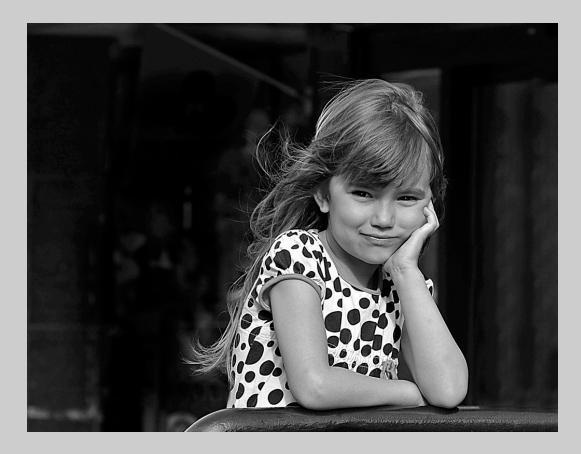

#### "GIRL WITH DOTS" © MIKAEL BENGTSSON LESTANDER, EPSA 2014 S4C International Exhibition of Photography PID Monochrome General

PID Monochrome Page 34 http://www.pcms-photo.org/exhibitions