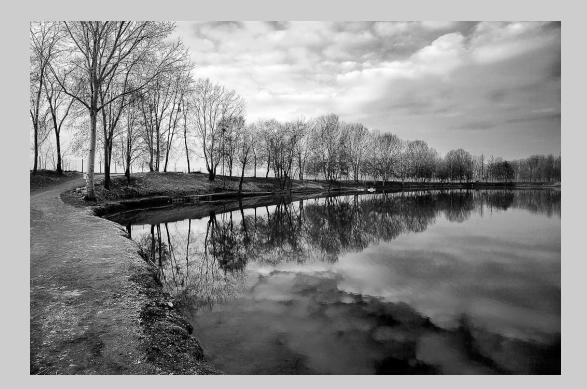

# "DISTORTION" © MAX VAN SON, PPSA 2014 S4C International Exhibition of Photography PID Monochrome General

PID Monochrome Page 471 http://www.pcms-photo.org/exhibitions