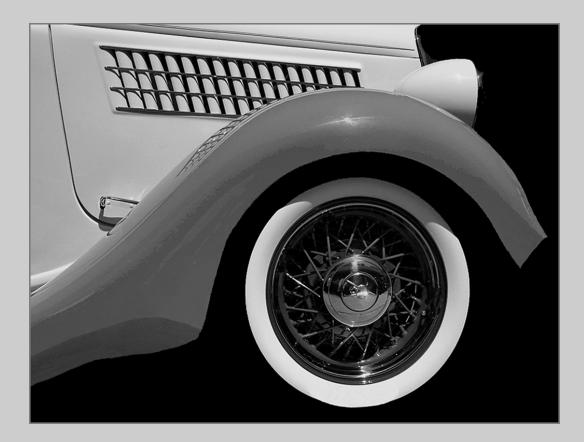

## "HIGH COUNTRY RIDERS" © ELIZABETH PASSUELLO 2014 S4C International Exhibition of Photography PID Monochrome General

PID Monochrome Page 333 http://www.pcms-photo.org/exhibitions