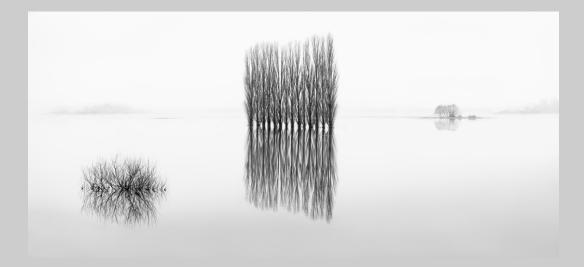

### "LONE TREE" © BRIAN DAVIS 2014 S4C International Exhibition of Photography PID Monochrome General

PID Monochrome Page 116 http://www.pcms-photo.org/exhibitions