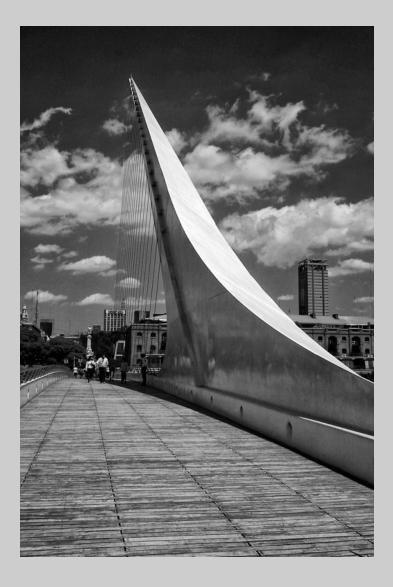

#### "BRIDGE 563" © SALVADOR ATANCE, PPSA 2014 S4C International Exhibition of Photography PID Monochrome Theme (Architecture - Buildings and/or Bridges)

PID Monochrome Page 23 http://www.pcms-photo.org/exhibitions