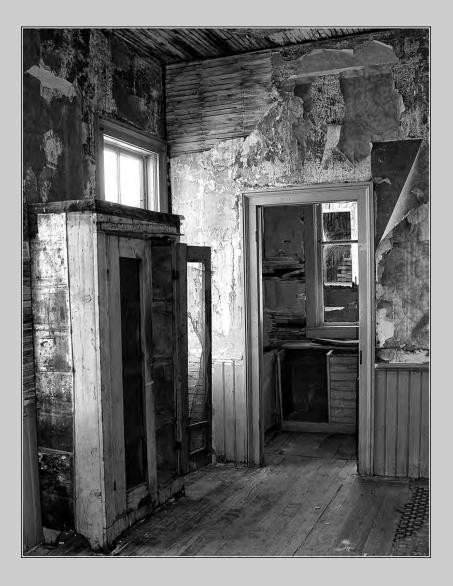

#### "MINER'S CABIN INTERIER" © JAMES BAKER, FPSA, EPSA 2014 S4C International Exhibition of Photography PID Monochrome Theme (Architecture - Buildings and/or Bridges)

PID Monochrome Page 30 http://www.pcms-photo.org/exhibitions