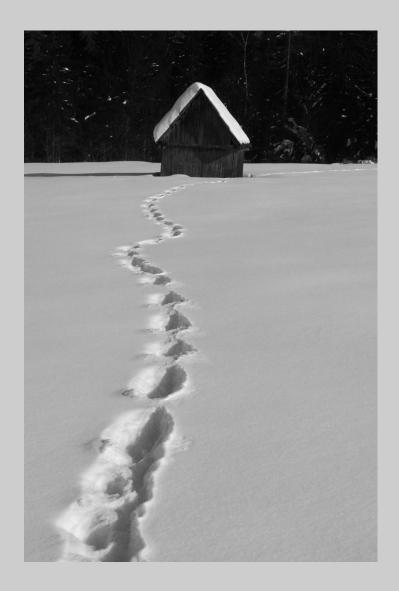

#### "SPIRIT OF WINTER" © LES AYRES, EPSA 2014 S4C International Exhibition of Photography PID Monochrome General

PID Monochrome Page 27 http://www.pcms-photo.org/exhibitions