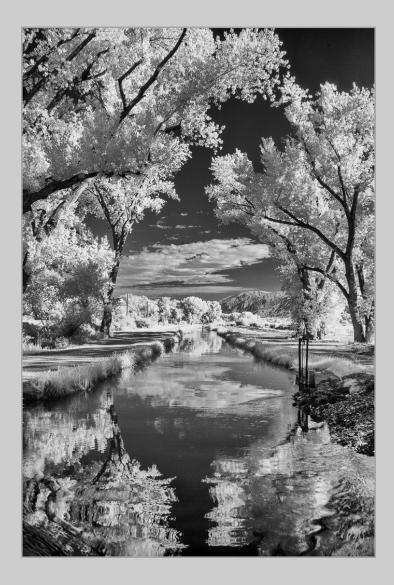

#### "TAJ MAHAL WALKWAY" © NANCIELLEN DAVIS 2014 S4C International Exhibition of Photography PID Monochrome Theme (Architecture - Buildings and/or Bridges)

PID Monochrome Page 117 http://www.pcms-photo.org/exhibitions