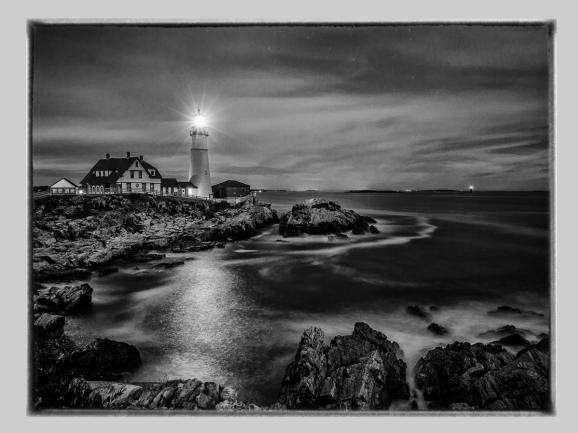

## "PORTLAND HEAD LIGHT AT NIGHT 7099" © STAN BORMANN, PPSA 2014 S4C International Exhibition of Photography PID Monochrome Theme (Architecture - Buildings and/or Bridges) HM

PID Monochrome Page 46 http://www.pcms-photo.org/exhibitions