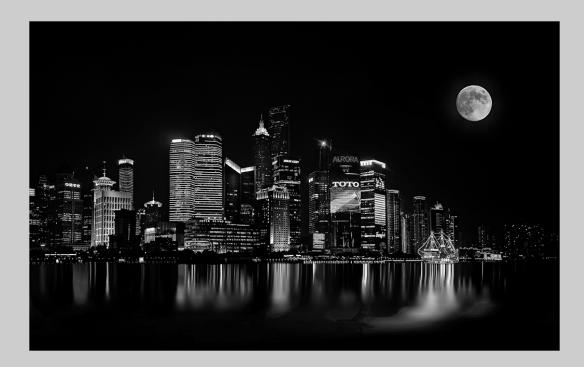

# "NEW YORK 0989" © NAN CARDER, EPSA 2014 S4C International Exhibition of Photography PID Monochrome Theme (Architecture - Buildings and/or Bridges)

PID Monochrome Page 66 http://www.pcms-photo.org/exhibitions