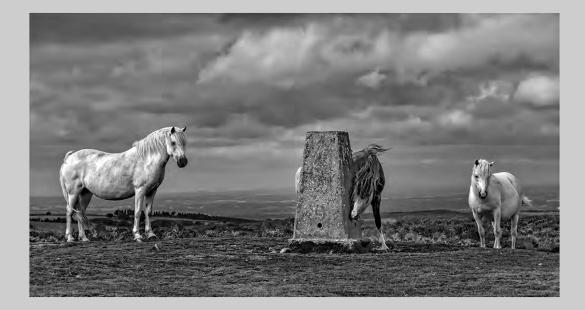

# "PECOS PUEBLO SUNSET" © PAUL SPEAKER 2014 S4C International Exhibition of Photography PID Monochrome Theme (Architecture - Buildings and/or Bridges)

PID Monochrome Page 395 http://www.pcms-photo.org/exhibitions