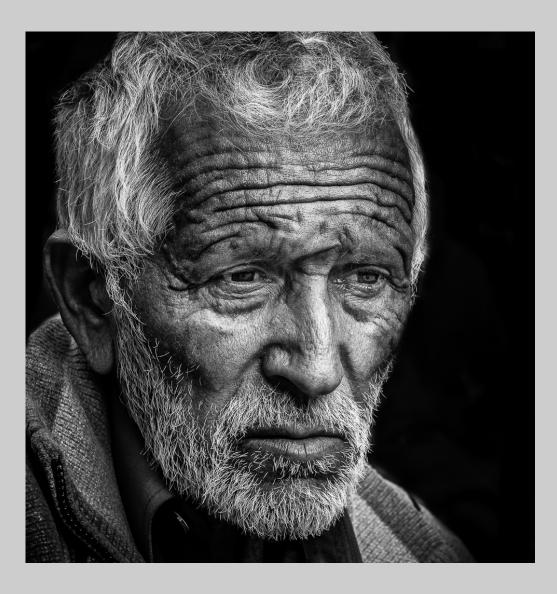

#### "OLD WOMAN" © MOHAMMED AL SULAILI 2014 S4C International Exhibition of Photography PID Monochrome General HM

PID Monochrome Page 13 http://www.pcms-photo.org/exhibitions