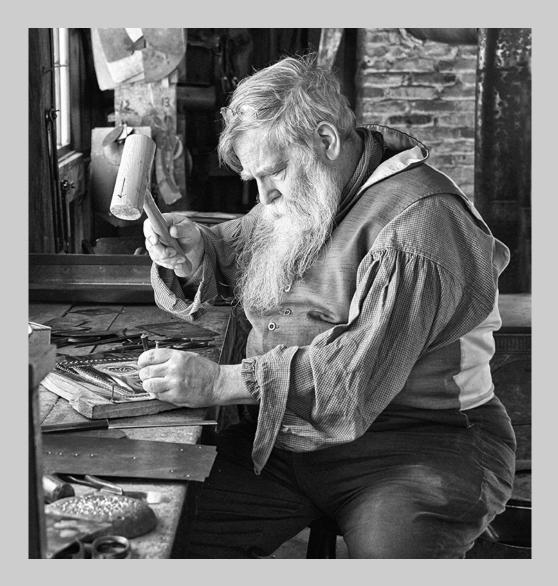

# "FIRST SNOW" © GERHARD BOEHM, MPSA 2014 S4C International Exhibition of Photography PID Monochrome General Judge's Choice

PID Monochrome Page 38 http://www.pcms-photo.org/exhibitions