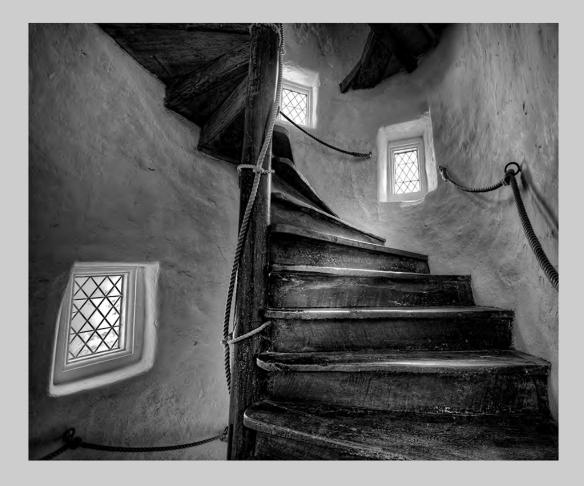

## "HAHNS PEAK MORNING MIST" © LISA ST. PIERRE SOWELL 2014 S4C International Exhibition of Photography PID Monochrome General

PID Monochrome Page 396 http://www.pcms-photo.org/exhibitions