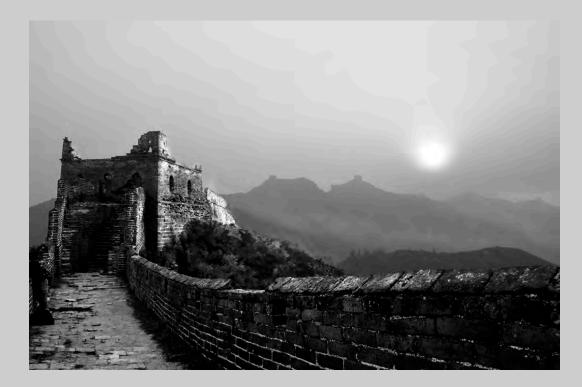

### "SUNRISE AT GREAT WALL" © ZEE KEK HENG 2014 S4C International Exhibition of Photography PID Monochrome Theme (Architecture - Buildings and/or Bridges)

PID Monochrome Page 165 http://www.pcms-photo.org/exhibitions