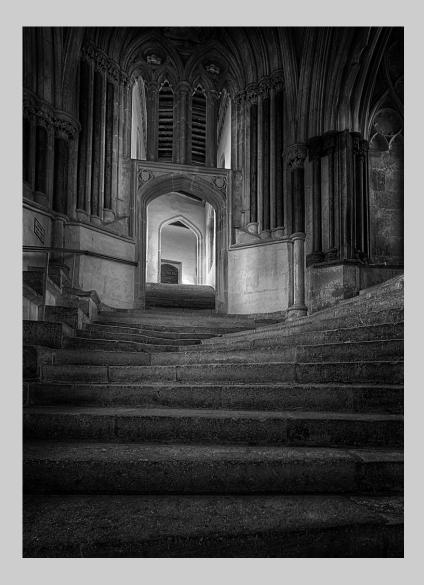

#### "CHAPTERHOUSE STEPS WELLS CATHEDRAL" © VALERIE DUNCAN, EPSA 2014 S4C International Exhibition of Photography PID Monochrome Theme (Architecture - Buildings and/or Bridges) HM

PID Monochrome Page 132 http://www.pcms-photo.org/exhibitions