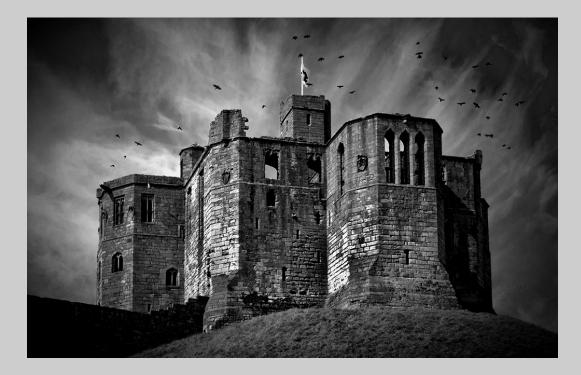

#### "WARKWORTH CASTLE" © MICHAEL BYRNE 2014 S4C International Exhibition of Photography PID Monochrome Theme (Architecture - Buildings and/or Bridges)

PID Monochrome Page 61 http://www.pcms-photo.org/exhibitions