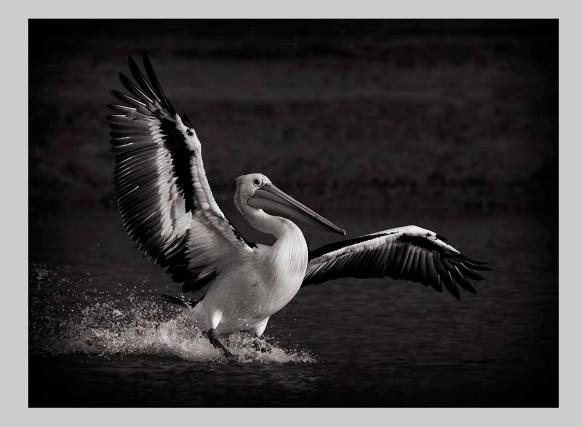

## "EGRET LANDING 1503M" © NAN CARDER, EPSA 2014 S4C International Exhibition of Photography PID Monochrome General

PID Monochrome Page 64 http://www.pcms-photo.org/exhibitions