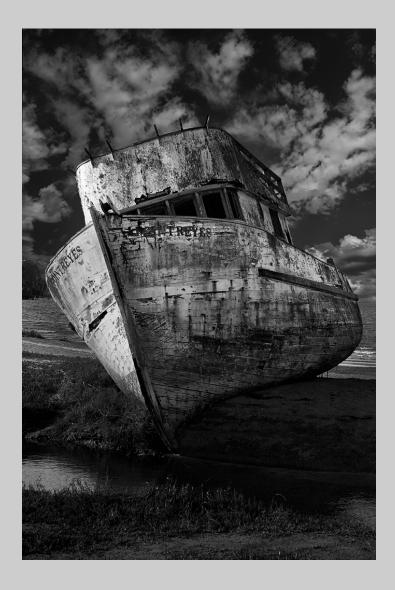

### "3 CABINS" © ELENA MCTIGHE, APSA, EPSA 2014 S4C International Exhibition of Photography PID Monochrome Theme (Architecture - Buildings and/or Bridges)

PID Monochrome Page 287 http://www.pcms-photo.org/exhibitions