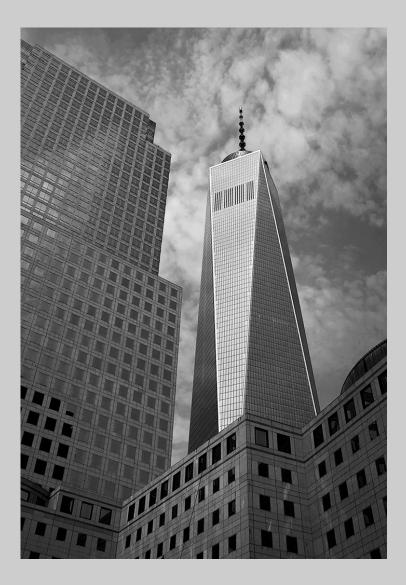

#### "TEAK WOOD BRIDGE" © YUNG NIEM 2014 S4C International Exhibition of Photography PID Monochrome Theme (Architecture - Buildings and/or Bridges) PSA Gold - Best of Show

PID Monochrome Page 322

http://www.pcms-photo.org/exhibitions