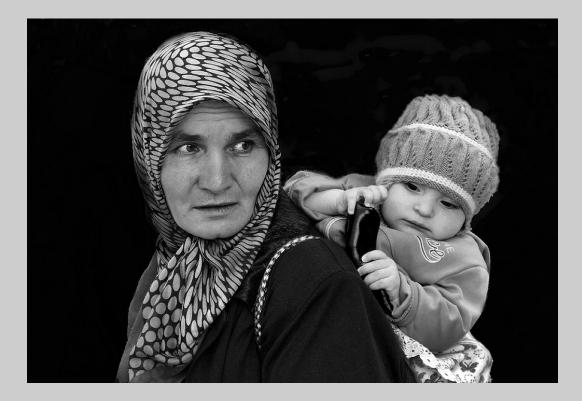

# "LAUREN WITH VEIL BW" © DAVE WHITSON, APSA 2014 S4C International Exhibition of Photography PID Monochrome General S4C Bronze

PID Monochrome Page 492 http://www.pcms-photo.org/exhibitions