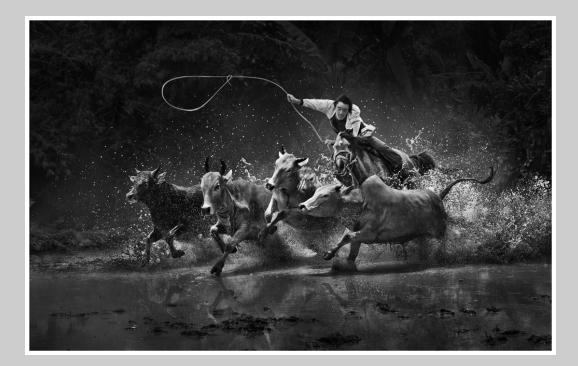

# "GATE TO HER SOUL" © HENRY NGUYEN 2014 S4C International Exhibition of Photography PID Monochrome General

PID Monochrome Page 315 http://www.pcms-photo.org/exhibitions