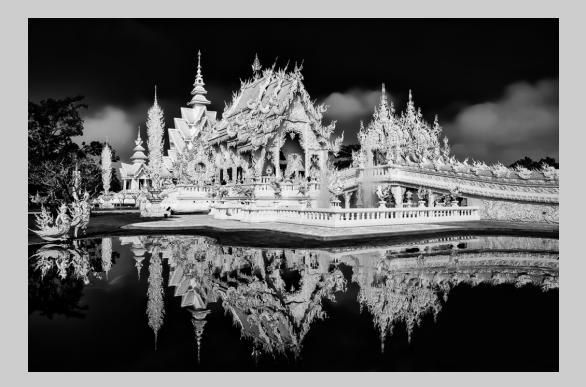

# "WHITE TEMPLE 6946 MONO" © STAN BORMANN, PPSA 2014 S4C International Exhibition of Photography PID Monochrome Theme (Architecture - Buildings and/or Bridges)

PID Monochrome Page 47 http://www.pcms-photo.org/exhibitions