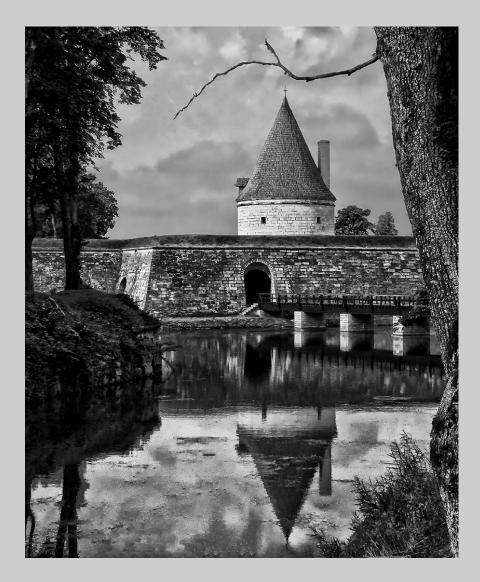

# "LAKESIDE" © LI WANG 2014 S4C International Exhibition of Photography PID Monochrome Theme (Architecture - Buildings and/or Bridges) Judge's Choice

PID Monochrome Page 480

http://www.pcms-photo.org/exhibitions