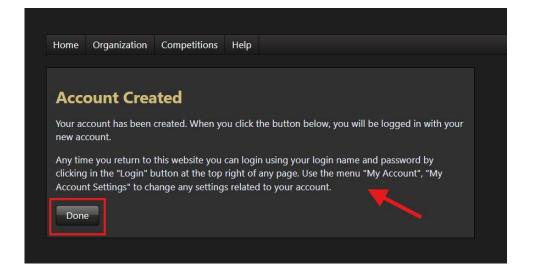

Click on the *Finished* button which will bring up a final screen:

Your account has been created. It's now up to us to get you added to the S4C competition roster. Please read the message highlighted by the red arrow to learn now to login the next time.