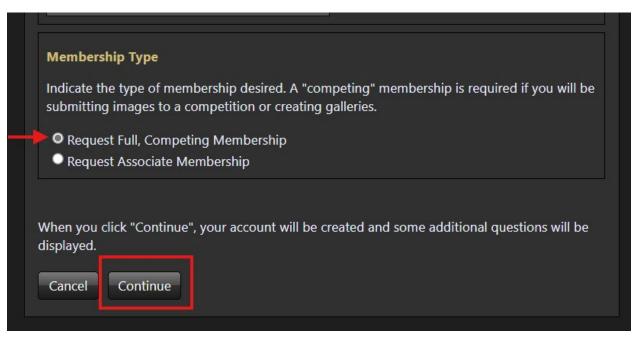

Near the bottom of the form, make sure that "**Request Full, Competing Membership**" is selected (default) and click on the **Continue** button.

Another screen, "**More Member Information**," will be displayed where you should provide your address information. To enter your address information, please click on *New Address*.